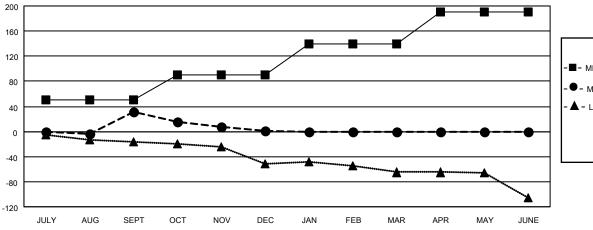

## GAT MONTHLY MEMBERSHIP PROGRESS REPORT

Multiple District 109

Results as of: 12/31/2020

LOCATION: ICELAND

| Clubs                 |               |           |               | Members RESULTS FOR 2020-2021 |                         |                         |                                                    |
|-----------------------|---------------|-----------|---------------|-------------------------------|-------------------------|-------------------------|----------------------------------------------------|
| RESULTS FOR 2020-2021 |               |           |               |                               |                         |                         |                                                    |
| QUARTER               | NEW CLUB GOAL | NEW CLUBS | DROPPED CLUBS | QUARTER MEN                   | MBER GROWTH NET<br>GOAL | MEMBER GROWTH<br>ACTUAL | DROPPED<br>MEMBERS ACTUAL<br>(including transfers) |
| JULY/AUG/SEPT         | 1             | 1         | 0             | JULY/AUG/SEPT                 | 50                      | 59                      | 24                                                 |
| OCT/NOV/DEC           | 1             | 0         | 0             | OCT/NOV/DEC                   | 40                      | 5                       | 33                                                 |
| JAN/FEB/MAR           | 0             | 0         | 0             | JAN/FEB/MAR                   | 50                      | 0                       | 0                                                  |
| APR/MAY/JUNE          | 0             | 0         | 0             | APR/MAY/JUNE                  | 50                      | 0                       | 0                                                  |

## GOALS AND ACTUAL MEMBERS CUMULATIVE

| - | MEMBER | <b>GROWTH</b> | NET | GOAL |
|---|--------|---------------|-----|------|
|   |        |               |     |      |

- ● - MEMBER GROWTH ACTUAL

- ▲ - LAST YEAR MEMBERSHIP ACTUAL