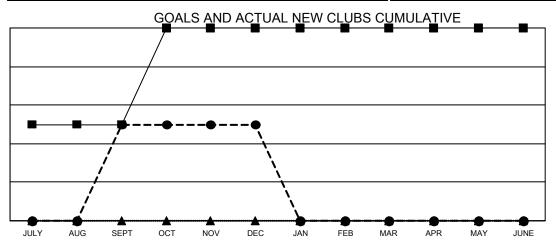

## GAT MONTHLY MEMBERSHIP PROGRESS REPORT

Multiple District 109

Results as of: 12/31/2020

LOCATION: ICELAND

| Clubs                 |               |           |               | Members RESULTS FOR 2020-2021 |                         |                         |                                                    |
|-----------------------|---------------|-----------|---------------|-------------------------------|-------------------------|-------------------------|----------------------------------------------------|
| RESULTS FOR 2020-2021 |               |           |               |                               |                         |                         |                                                    |
| QUARTER               | NEW CLUB GOAL | NEW CLUBS | DROPPED CLUBS | QUARTER MEN                   | MBER GROWTH NET<br>GOAL | MEMBER GROWTH<br>ACTUAL | DROPPED<br>MEMBERS ACTUAL<br>(including transfers) |
| JULY/AUG/SEPT         | 1             | 1         | 0             | JULY/AUG/SEPT                 | 50                      | 59                      | 24                                                 |
| OCT/NOV/DEC           | 1             | 0         | 0             | OCT/NOV/DEC                   | 40                      | 5                       | 33                                                 |
| JAN/FEB/MAR           | 0             | 0         | 0             | JAN/FEB/MAR                   | 50                      | 0                       | 0                                                  |
| APR/MAY/JUNE          | 0             | 0         | 0             | APR/MAY/JUNE                  | 50                      | 0                       | 0                                                  |

- CURRENT YEAR GOALS FOR NEW CLUBS

- CURRENT YEAR ACTUAL NEW CLUBS

- ▲ - LAST YEAR ACTUAL NEW CLUBS